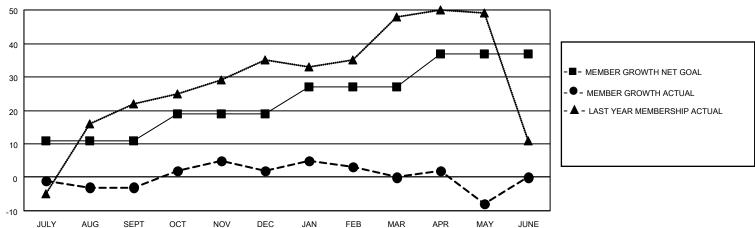

## District 110BZ

| Clubs         |               |             |               | Members               |                        |                         |                                                    |  |
|---------------|---------------|-------------|---------------|-----------------------|------------------------|-------------------------|----------------------------------------------------|--|
|               | RESULTS FOR   | R 2020-2021 |               | RESULTS FOR 2020-2021 |                        |                         |                                                    |  |
| QUARTER       | NEW CLUB GOAL | NEW CLUBS   | DROPPED CLUBS | QUARTER MEME          | BER GROWTH NET<br>GOAL | MEMBER GROWTH<br>ACTUAL | DROPPED<br>MEMBERS ACTUAL<br>(including transfers) |  |
| JULY/AUG/SEPT | 0             | 0           | 0             | JULY/AUG/SEPT         | 11                     | 17                      | 15                                                 |  |
| OCT/NOV/DEC   | 0             | 0           | 0             | OCT/NOV/DEC           | 8                      | 13                      | 8                                                  |  |
| JAN/FEB/MAR   | 0             | 0           | 0             | JAN/FEB/MAR           | 8                      | 16                      | 16                                                 |  |
| APR/MAY/JUNE  | 1             | 0           | 0             | APR/MAY/JUNE          | 10                     | 10                      | 17                                                 |  |

#### GOALS AND ACTUAL MEMBERS CUMULATIVE

| DROPPED CLUBS: 0          |    | 27 CLUBS OF 71 ADDED 1 OR MORE<br>NEW MEMBERS | GENDER DISTRIBUTION  MALE 1,588 (84.33%) |              |   |
|---------------------------|----|-----------------------------------------------|------------------------------------------|--------------|---|
| DROPPED MEMBERS           |    |                                               | FEMALE                                   | 295 (15.67%) |   |
| DECEASED                  | 9  | CLICK HERE FOR CUMULATIVE                     | TOTAL FAMILY UNIT MEMBERS                |              | 0 |
| CLUB CANCELLED 0 OTHER 47 |    | MEMBERSHIP DATA                               | FAMILY MEMBERS PAYING HALF               |              | 0 |
| TOTAL                     | 56 |                                               |                                          |              |   |